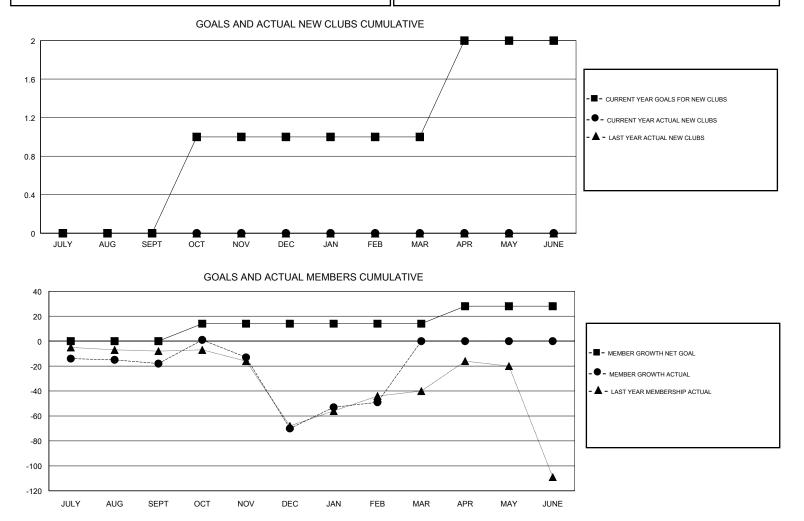

## LOCATION TURKEY . .

| Clubs<br>RESULTS FOR 2018-2019 |   |   |   | Members<br>RESULTS FOR 2018-2019 |    |    |    |
|--------------------------------|---|---|---|----------------------------------|----|----|----|
|                                |   |   |   |                                  |    |    |    |
| JULY/AUG/SEPT                  | 0 | 0 | 2 | JULY/AUG/SEPT                    | 0  | 6  | 23 |
| OCT/NOV/DEC                    | 1 | 0 | 2 | OCT/NOV/DEC                      | 14 | 31 | 77 |
| JAN/FEB/MAR                    | 0 | 0 | 0 | JAN/FEB/MAR                      | 0  | 34 | 10 |
| APR/MAY/JUNE                   | 1 | 0 | 0 | APR/MAY/JUNE                     | 14 | 0  | 0  |